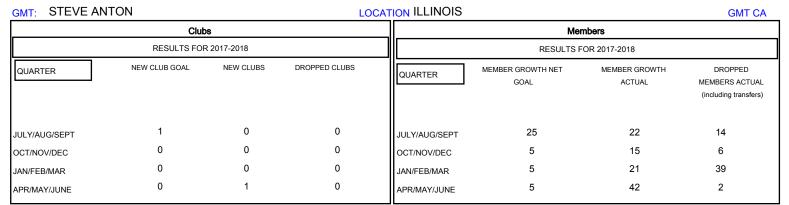

## District 1 CN

Results as of: 04/30/2018

| DROPPED CLUBS: 0  DROPPED MEMBERS |         | 21 CLUBS OF 33 ADDED 1 OR MORE NEW MEMBERS | GENDER DISTRIBUTION  MALE 736 (77.64%)  FEMALE 212 (22.36%)  Women Percentage Fiscal Year Goal: 30% |     |
|-----------------------------------|---------|--------------------------------------------|-----------------------------------------------------------------------------------------------------|-----|
| DECEASED                          | 15      | CLICK HERE FOR CUMULATIVE  MEMBERSHIP DATA | TOTAL FAMILY UNIT MEMBERS                                                                           | 104 |
| CLUB CANCELLED OTHER              | 0<br>46 |                                            | FAMILY MEMBERS PAYING HALF 5                                                                        | 53  |
| TOTAL                             | 61      |                                            |                                                                                                     |     |