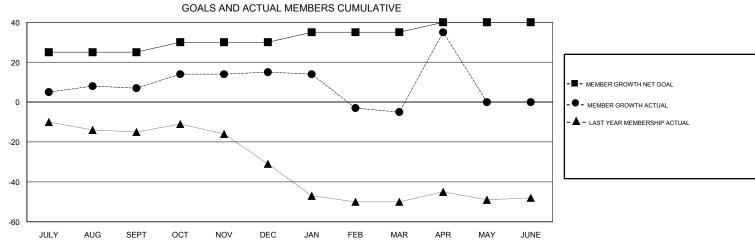

## District 1 CN

Results as of: 04/30/2018

| DROPPED CLUBS: 0  DROPPED MEMBERS |         | 21 CLUBS OF 33 ADDED 1 OR MORE NEW MEMBERS | GENDER DISTRIBUTION  MALE 736 (77.64%)  FEMALE 212 (22.36%)  Women Percentage Fiscal Year Goal: 30% |     |
|-----------------------------------|---------|--------------------------------------------|-----------------------------------------------------------------------------------------------------|-----|
| DECEASED                          | 15      | CLICK HERE FOR CUMULATIVE  MEMBERSHIP DATA | TOTAL FAMILY UNIT MEMBERS                                                                           | 104 |
| CLUB CANCELLED OTHER              | 0<br>46 |                                            | FAMILY MEMBERS PAYING HALF 5                                                                        | 53  |
| TOTAL                             | 61      |                                            |                                                                                                     |     |